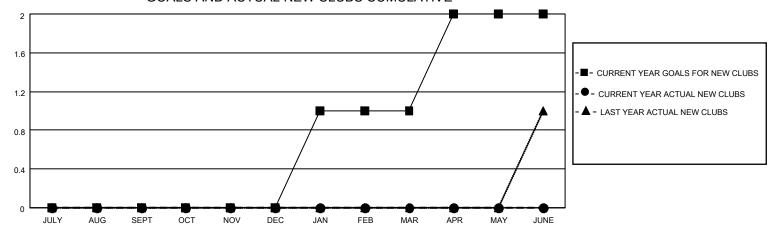

## MONTHLY MEMBERSHIP PROGRESS REPORT

LOCATION VIRGINIA District 24 L Results as of: 2/28/2022

| Clubs                 |               |           |               | Members               |                        |                         |                                                    |
|-----------------------|---------------|-----------|---------------|-----------------------|------------------------|-------------------------|----------------------------------------------------|
| RESULTS FOR 2021-2022 |               |           |               | RESULTS FOR 2021-2022 |                        |                         |                                                    |
| QUARTER               | NEW CLUB GOAL | NEW CLUBS | DROPPED CLUBS | QUARTER MEME          | BER GROWTH NET<br>GOAL | MEMBER GROWTH<br>ACTUAL | DROPPED<br>MEMBERS ACTUAL<br>(including transfers) |
| JULY/AUG/SEPT         | 0             | 0         | 4             | JULY/AUG/SEPT         | 25                     | 88                      | 136                                                |
| OCT/NOV/DEC           | 0             | 0         | 0             | OCT/NOV/DEC           | 50                     | 49                      | 63                                                 |
| JAN/FEB/MAR           | 1             | 0         | 0             | JAN/FEB/MAR           | 25                     | 26                      | 30                                                 |
| APR/MAY/JUNE          | 1             | 0         | 0             | APR/MAY/JUNE          | 50                     | 0                       | 0                                                  |

## GOALS AND ACTUAL NEW CLUBS CUMULATIVE