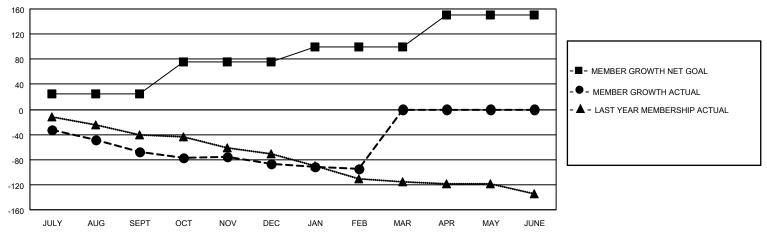

## MONTHLY MEMBERSHIP PROGRESS REPORT

LOCATION VIRGINIA District 24 L Results as of: 2/28/2022

| Clubs                 |               |           |               | Members               |                        |                         |                                                    |
|-----------------------|---------------|-----------|---------------|-----------------------|------------------------|-------------------------|----------------------------------------------------|
| RESULTS FOR 2021-2022 |               |           |               | RESULTS FOR 2021-2022 |                        |                         |                                                    |
| QUARTER               | NEW CLUB GOAL | NEW CLUBS | DROPPED CLUBS | QUARTER MEME          | BER GROWTH NET<br>GOAL | MEMBER GROWTH<br>ACTUAL | DROPPED<br>MEMBERS ACTUAL<br>(including transfers) |
| JULY/AUG/SEPT         | 0             | 0         | 4             | JULY/AUG/SEPT         | 25                     | 88                      | 136                                                |
| OCT/NOV/DEC           | 0             | 0         | 0             | OCT/NOV/DEC           | 50                     | 49                      | 63                                                 |
| JAN/FEB/MAR           | 1             | 0         | 0             | JAN/FEB/MAR           | 25                     | 26                      | 30                                                 |
| APR/MAY/JUNE          | 1             | 0         | 0             | APR/MAY/JUNE          | 50                     | 0                       | 0                                                  |

## GOALS AND ACTUAL MEMBERS CUMULATIVE

| DROPPED CLUBS: 4       |     | 40 CLUBS OF 94 ADDED 1 OR | GENDER DISTRIBUTION                 |              |  |
|------------------------|-----|---------------------------|-------------------------------------|--------------|--|
|                        |     | MORE NEW MEMBERS          | MALE 1,542 (63.51%)                 |              |  |
|                        |     |                           | FEMALE                              | 886 (36.49%) |  |
| DROPPED MEMBERS        |     |                           | NON BINARY                          | 0 (0.00%)    |  |
| <u>BROLLED MEMBERS</u> |     |                           | PREFER NOT TO ANSWER                | 0 (0.00%)    |  |
| DECEASED               | 44  |                           |                                     | (0.0070)     |  |
| CLUB CANCELLED         | 28  | CLICK HERE FOR CUMULATIVE | TOTAL FAMILY UNIT MEMBERS 457       |              |  |
| OTHER                  | 156 | MEMBERSHIP DATA           |                                     |              |  |
| TOTAL                  | 228 |                           | FAMILY MEMBERS PAYING HALF DUES 230 |              |  |
|                        |     |                           |                                     |              |  |